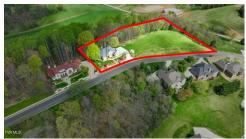

## NEW PRICING EXCLUDES THE 1.41 ACRE ADJACENT DOUBLE LOT TO BE SOLD SEPARATELY.

A rare opportunity! Sitting at the top of Garland Farm Estates, this distinctive executive home is pristinely situated on 1.74 Acres. With a spectacular 67-mile view of rural farms and the beautiful East Tennessee mountains, this home sits atop one of the highest ridges in Washington County.