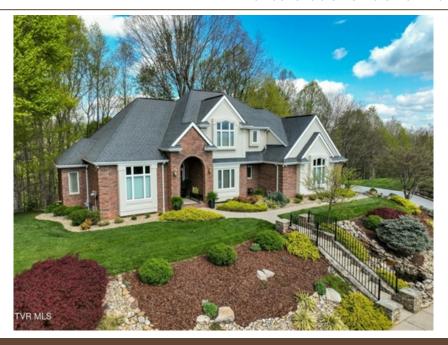

## An Unbelievable home on 3.2 Acres

## 128 Ridgetop Drive, Johnson City, TN 37615

- » Beds: 4 | Baths: 3 Full, 1 Half
- » MLS #: 9978669
- » Single Family | 3,144 ft<sup>2</sup>
- » 1.74 Acres On Top Of Garland Farm Estates
- » Main Level Primary Suite
- » More Info: Garlandfarmretreat.com

## NEW PRICING EXCLUDES THE 1.41 ACRE ADJACENT DOUBLE LOT TO BE SOLD SEPARATELY.

A rare opportunity! Sitting at the top of Garland Farm Estates, this distinctive executive home is pristinely situated on 1.74 Acres. With a spectacular 67-mile view of rural farms and the beautiful East Tennessee mountains, this home sits atop one of the highest ridges in Washington County.

The privacy, serenity, and abundant nature right outside your doorstep are like a welcome retreat. This truly spectacular property offers the ultimate lifestyle with amenities including: clubhouse, pool, tennis court and walking trail.

Evident are the sellers' many upgrades to the property. Welcomed by a two-tiered rock waterfall, shaded by blue spruce and Chinese fringe trees, the upward slope also features river rock, flagstone, mulched